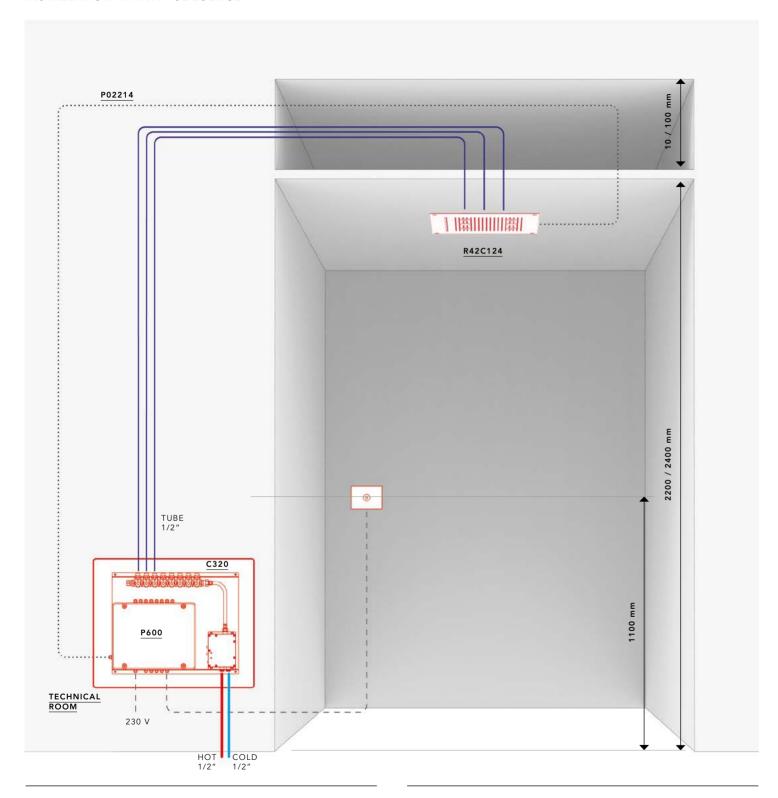

### INSTALLATION INFINITY SEQUENCE

# LEGEND

WATER SUPPLY 1/2"

----- ELECTRICAL CABLES
CORRUGATED PIPE DIAM. 20mm

LED CABLES DIAM. 20mm

# CONFIGURATION

| Code    | Description     | Jets                                   | Quantity |
|---------|-----------------|----------------------------------------|----------|
| R42C124 | SHOWERHEAD      | Rain, Waterfall, Nebulized and LED RGB | 1        |
| P600    | PROGRAM STATION | -                                      | 1        |
| C320    | VALVES          |                                        | 3        |
| P02214  | CABLES          | -                                      | 1        |