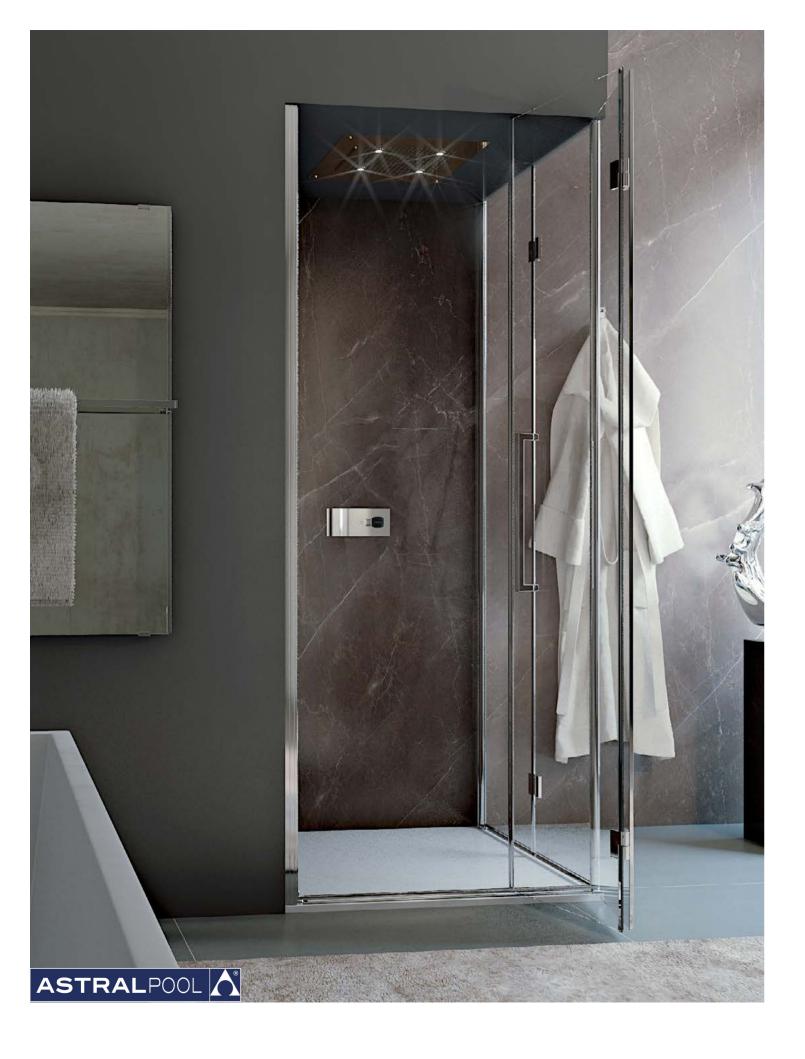

# AF-FL008 INFINITY SEQUENCE

255

INFINITY SEQUENCE 3 functions complete of program station P600 for sequential control of water jets, chromotherapy, times including electronic mixer to control temperature. Possibility to combine liquid or dry aromatherapy and music.

#### **INFINITY SEQUENCE R42C124**

**Description**: Ceiling mounted built-in square showerhead 420 x 420 mm. 3 water-patterns: 1 rain jet, 2 nebulized jets 1 waterfall jet included 4 spotlights led Materials: super mirror stainless steel plate, anti-limescale membrane in liquid silicone. Ceiling recess depth: 100 mm Water Supply : 1/2" inch Operating pressure: 1,5 /5 bar Recommended pressure: 3 bar

Complete with fixing system

N.B. To be teamed with systems to manage hydraulic and electric part.

420

### INSTALLATION INFINITY SEQUENCE