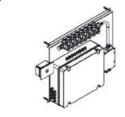

# P600

#### SEQUENTIAL PROGRAM STATION PLUS FOR SHOWER PATH.

Electronic power station prepared to activate in sequence 8 steps with temporary control of water for each step.Light 1 channel RGB. Complete of Electronic mixer for control temperature. Equipped with keyboard with button to start program with transformer 12 V. Optional aromatherapy during the entire